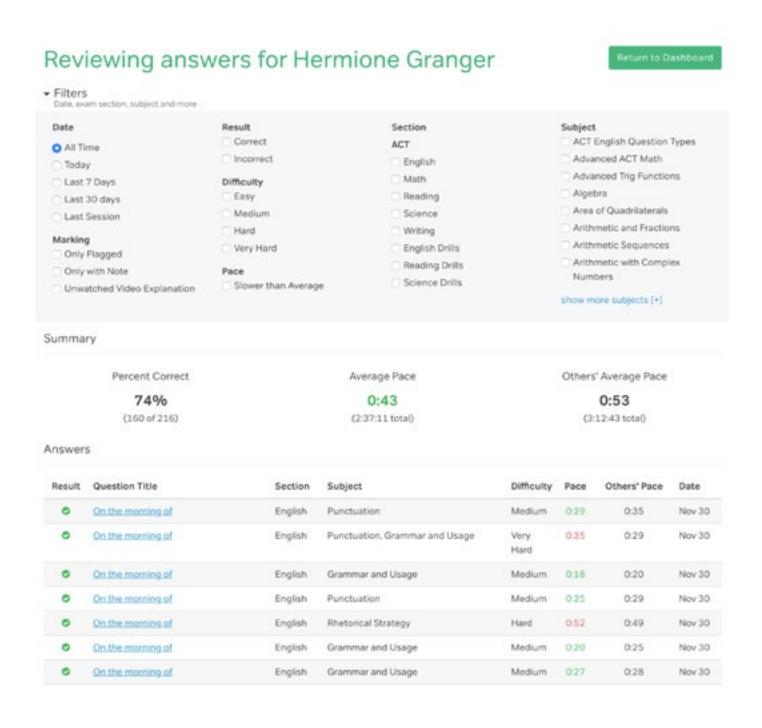

#### magoosh.com | instructorhelp@magoosh.com

Mag<mark><</mark>sh

You can also click on "Review all answers" to the right of "Strengths & Weaknesses" to see how they are answering specific questions based on the filters you select.